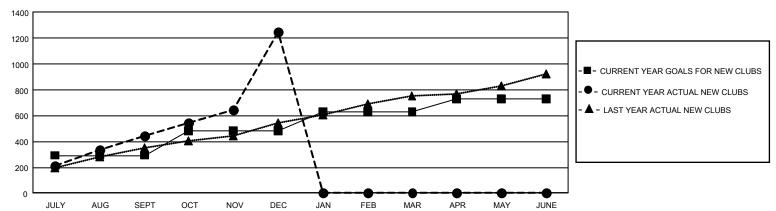

| 442         | 47            | JULY/AUG/SEPT         | 7300                   | 27,518                  | 8,084                                              |  |
| OCT/NOV/DEC   | 564           | 806         | 10            | OCT/NOV/DEC           | 6119                   | 41,915                  | 15,375                                             |  |
| JAN/FEB/MAR   | 444           | 0           | 0             | JAN/FEB/MAR           | 4693                   | 0                       | 0                                                  |  |
| APR/MAY/JUNE  | 294           | 0           | 0             | APR/MAY/JUNE          | 3304                   | 0                       | 0                                                  |  |

#### GOALS AND ACTUAL NEW CLUBS CUMULATIVE



## GOALS AND ACTUAL MEMBERS CUMULATIVE



| DROPPED CLUBS: 57                  |        | 6,697 CLUBS OF 11,750 ADDED 1 OR<br>MORE NEW MEMBERS | GENDER DISTRIBUTION  MALE 269,426 (72.71%) |                  |         |
|------------------------------------|--------|------------------------------------------------------|--------------------------------------------|------------------|---------|
| DROPPED MEMBERS                    |        |                                                      | FEMALE                                     | 101,136 (27.29%) |         |
| DECEASED                           | 1,050  | CLICK HERE FOR CUMULATIVE                            | TOTAL FAMILY UNIT MEMBERS                  |                  | 186,232 |
| CLUB CANCELLED 305<br>OTHER 22,100 |        |