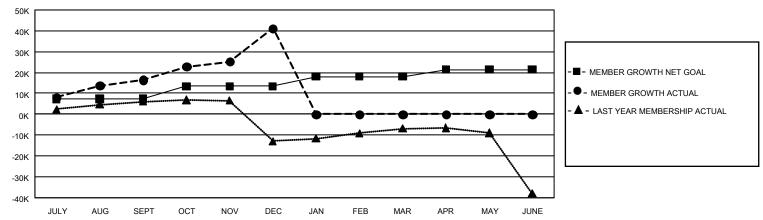

## GOALS AND ACTUAL MEMBERS CUMULATIVE

| DROPPED CLUBS: 57                  |        | 6,697 CLUBS OF 11,750 ADDED 1 OR<br>MORE NEW MEMBERS | GENDER DISTRIBUTION  MALE 269,426 (72.71%) |                  |         |
|------------------------------------|--------|------------------------------------------------------|--------------------------------------------|------------------|---------|
| DROPPED MEMBERS                    |        |                                                      | FEMALE                                     | 101,136 (27.29%) |         |
| DECEASED                           | 1,050  | CLICK HERE FOR CUMULATIVE                            | TOTAL FAMILY UNIT MEMBERS                  |                  | 186,232 |
| CLUB CANCELLED 305<br>OTHER 22,100 |        | MEMBERSHIP DATA                                      |                                            |                  | 114,771 |
|                                    |        |                                                      | FAMILY MEMBERS PAYING HALF                 |                  |         |
| TOTAL                              | 23,455 |                                                      | DOLS                                       |                  |         |